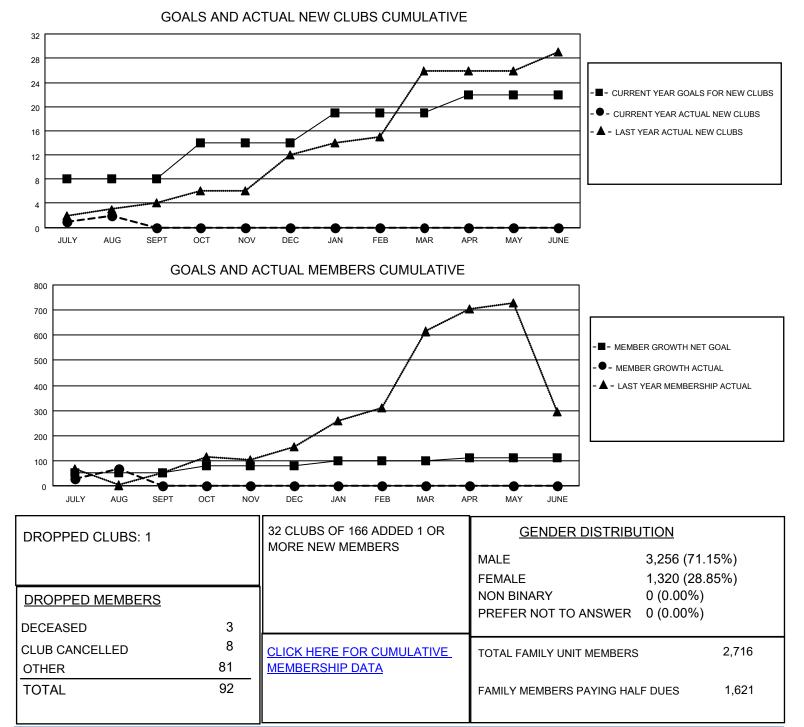

## LOCATION INDIA

District 321 D

Results as of: 8/31/2022

| Clubs                 |               |           |               | Members               |                         |                         |                                                    |
|-----------------------|---------------|-----------|---------------|-----------------------|-------------------------|-------------------------|----------------------------------------------------|
| RESULTS FOR 2022-2023 |               |           |               | RESULTS FOR 2022-2023 |                         |                         |                                                    |
| QUARTER               | NEW CLUB GOAL | NEW CLUBS | DROPPED CLUBS | QUARTER               | IBER GROWTH NET<br>GOAL | MEMBER GROWTH<br>ACTUAL | DROPPED<br>MEMBERS ACTUAL<br>(including transfers) |
| JULY/AUG/SEPT         | 8             | 2         | 1             | JULY/AUG/SEPT         | 50                      | 166                     | 91                                                 |
| OCT/NOV/DEC           | 6             | 0         | 0             | OCT/NOV/DEC           | 30                      | 0                       | 0                                                  |
| JAN/FEB/MAR           | 5             | 0         | 0             | JAN/FEB/MAR           | 20                      | 0                       | 0                                                  |
| APR/MAY/JUNE          | 3             | 0         | 0             | APR/MAY/JUNE          | 10                      | 0                       | 0                                                  |